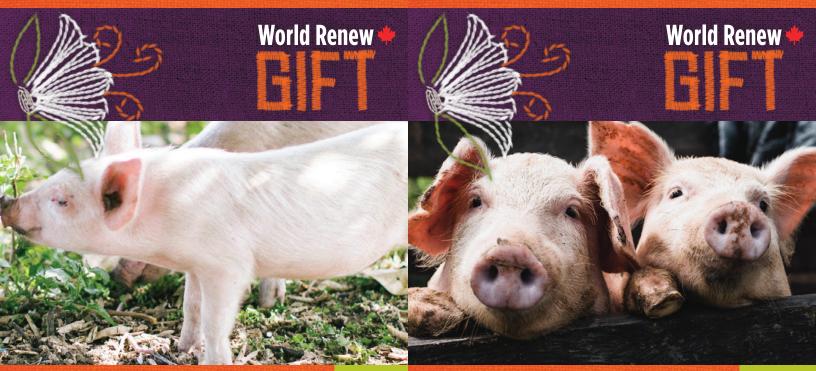

#### the herd

\$452

Catalog number 400570

pig

\$180

Catalog number 400452

# \_\_\_\_\_ pig(s)

x \$180 =

\$ \_\_\_\_\_ total donation for pigs

Your gift of the herd (1 pig, 1 cow, and 1 goat) includes vaccinations, training in animal husbandry, and instruction in growing forage crops to give subsistence farmers the best chance for success.

3 ways to order:

GO to worldrenew.ca/gifts and order online with your credit card. Remember to request a gift card for each item if you are giving them as gifts.

CALL 1.888.WRLD.RNW

MAIL your completed order form and cheque to: World Renew 3475 Mainway PO Box 5070 STN LCD 1 Burlington ON L7R 3Y8 Your gift of a pig provides a farm family with nutritious food to eat and manure to fertilize their garden as well as income to pay for essential needs like school tuition and medical care in emergencies.