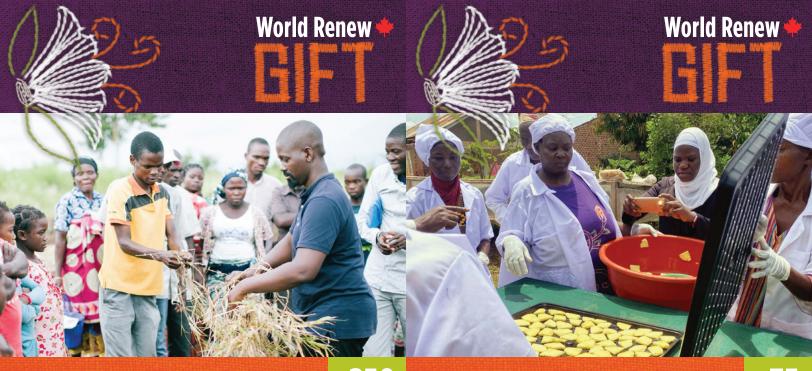

# \_\_\_\_\_ bushel(s) of rice for a woman farmer

x \$50 =

\$ \_\_\_\_\_ total donation for bushels of rice for a woman farmer

Your gift of a bushel of rice equips a woman farmer to begin to use World Renew training in a System of Rice Intensification (SRI) to grow more food to eat and sell to better feed and support her family.

# \_\_\_\_\_ farm team(s)

x \$456 =

\$ \_\_\_\_\_ total donation for farm teams

Your gift of a farm team is 1 goat, 1 pig, 1 cow, 1 rabbit, 1 duck, and 1 chicken that provides struggling families around the world with nutrition and income as they work to leave poverty behind.