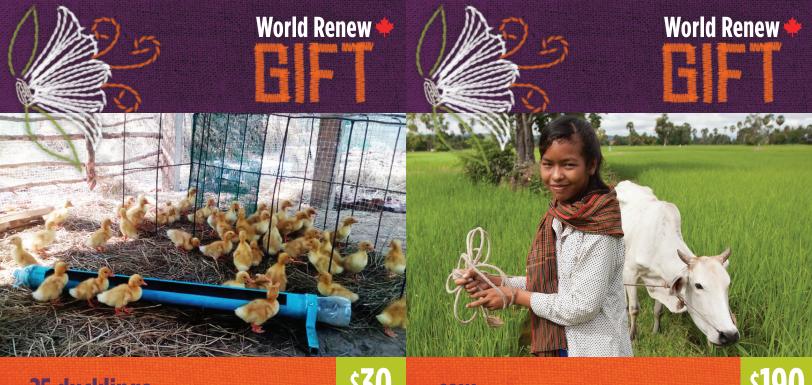

25 ducklings

\$30

COW

\$190

worldrenew.ca/gifts

worldrenew.ca/gifts

pig

\$180

### 25 ducklings

\$30

Catalog number 400574

# \_\_\_\_\_ sets of 25 ducklings

x \$30 =

\$ \_\_\_\_\_ total donation for 25 ducklings

Your gift of 25 ducklings helps a subsistence farmer provide more food and better nutrition for their family by raising ducks for eggs, meat, and income.