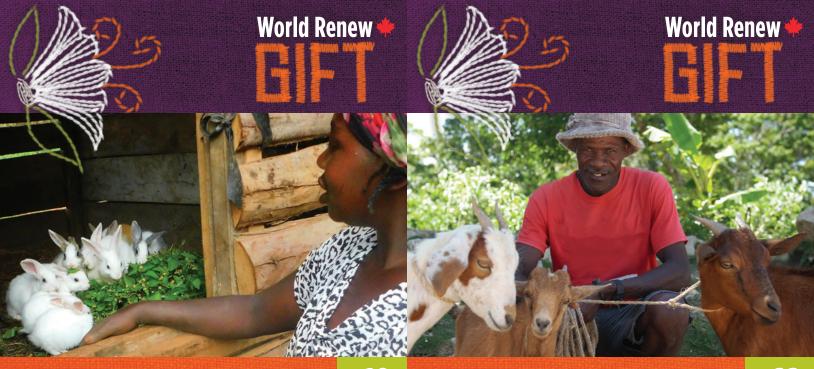

# \_\_\_\_\_ rabbit(s)

x \$18 =

\$ \_\_\_\_\_ total donation for rabbits

Your gift of a rabbit helps a farmer get started in small animal-raising to improve the family's nutrition, provides manure to grow more food, and helps them earn a more stable income

# \_\_\_\_\_ goat(s)

x \$62 =

\$ \_\_\_\_\_ total donation for goats

Your gift of a goat changes lives by helping a hungry family grow more food, have milk and meat for better nutrition, and earn more income year-round.