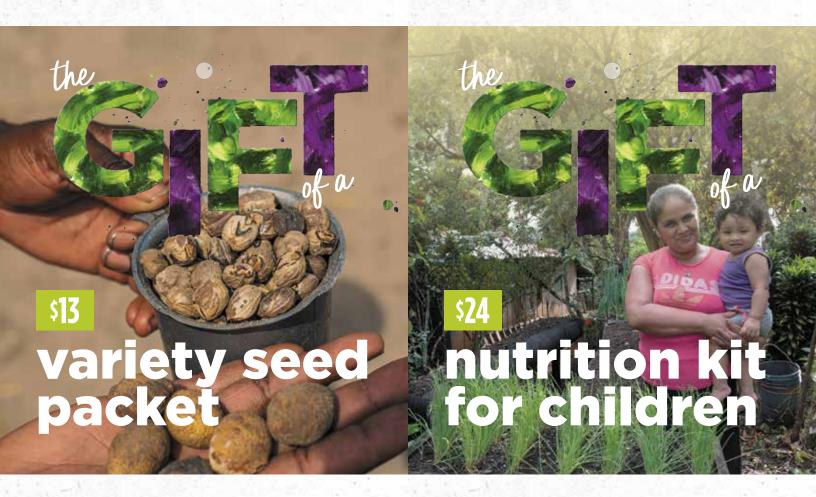

## nutrition kit for children

Families who live in poverty often can't access enough nutritious food to eat daily. Your gift of a nutrition kit supplements a child's diet to ensure that they get the vitamins, protein, and medicine they need to help them grow and maintain good health for a long, productive life.

# variety seed packet

Traditional foods like rice and corn provide calories, but a more nutritious diet is needed for long-term good health. Your gift of a packet of vegetable seeds provides a family with spinach, beans, carrots, tomatoes, and other fresh produce with the nutrients they need for a longer, healthier life.