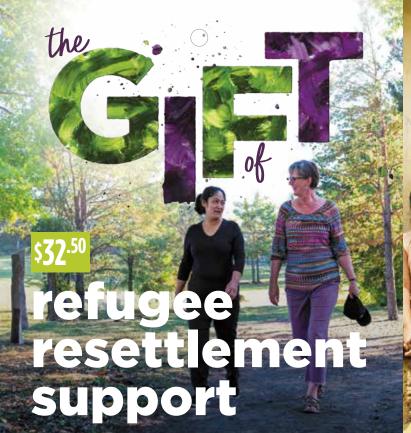

# refugee resettlement support

There are an estimated 32.5 million people around the world who have gone through the heartbreak of leaving behind their homelands to go in search of safety from conflict or persecution. When you give a gift of refugee resettlement support, you help World Renew to walk alongside churches sponsoring refugees who are seeking a new, safe home in Canada.

### 400325

| You | ur Gift:                                        |
|-----|-------------------------------------------------|
| #   | refugee resettlement support X <b>\$32.50</b> = |
| \$  | total donation for refugee resettlement suppor  |