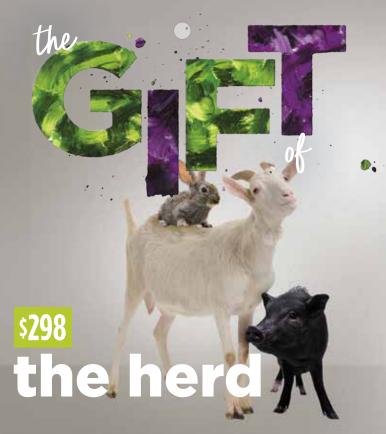

### the herd

When you give the herd, you give one of each animal in the catalogues: a goat, a pig, a piglet, and a rabbit. Your gift includes learning that goes with a person for the rest of their lives: training in giving vaccinations and animalraising, and instructions for growing forage crops.

### 400570

| Your Gift:                   |    |
|------------------------------|----|
| #herd(s) X <b>\$298</b> =    |    |
| \$total donation for The Her | rd |

Go to worldrenew.ca/gifts and order online with your credit card. Remember to request a gift card for each item if you are giving them as gifts.