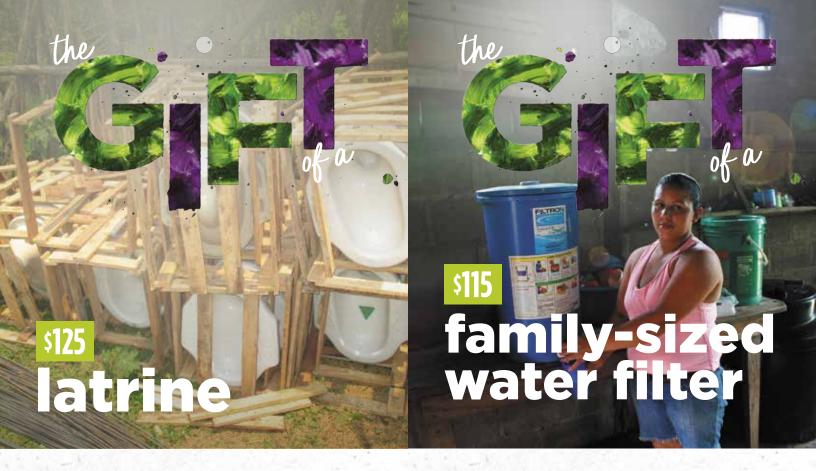

## family-sized water filter

When people don't have access to clean water nearby, they must walk, gather, and carry water home, one or more times a day, just to survive. A family-sized water filter provides safe, clean water at home. Help families avoid illness and give them the gift of more time together – and better health!

### latrine

\$125

When you give a family or community a latrine, you provide building materials and training from World Renew in sanitation and hygiene. Your gift will help prevent the spread of disease and save people's lives. Give this practical but meaningful gift today!