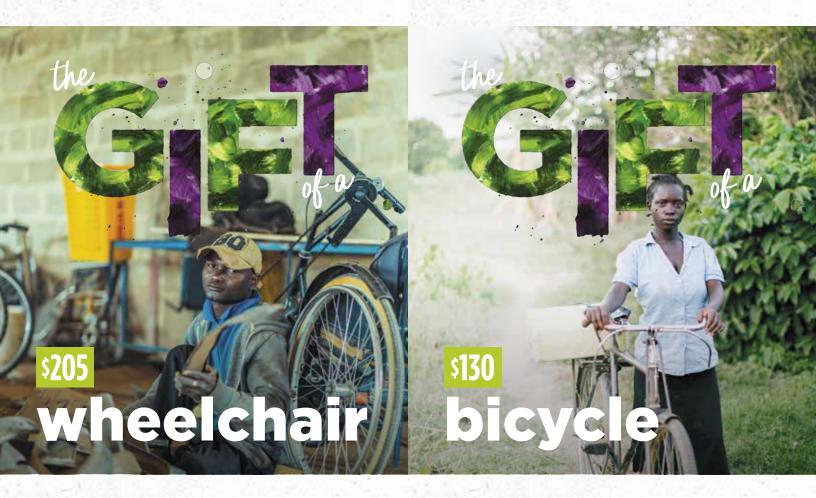

### wheelchair

You can give a person living with a disability a chance to live a fulfilling, productive life with the gift of mobility. A wheelchair improves daily life and gives a person access to education and work, along with dignity, and respect from their family and community.

### 400567

# Your Gift: \_\_wheelchair(s) X **\$205** =\_ \_\_total donation for wheelchairs

Go to worldrenew.ca/gifts and order online with your credit card. Remember to request a gift card for each item if you are giving them as gifts.

### bicycle for a child

Children in remote villages often live too far from school to walk. Your gift of a child's bicycle, for girls especially, helps equip them to finish school. With a high school diploma, young people have the skills they need to succeed. Help kids get on the path to a better future with a bike to get to school!

400880

# Your Gift: \_\_\_bicycle(s) for a child X \$65 =\_ total donation for bicycles for a child

Go to worldrenew.ca/gifts and order online with your credit card. Remember to request a gift card for each item if you are giving them as gifts.