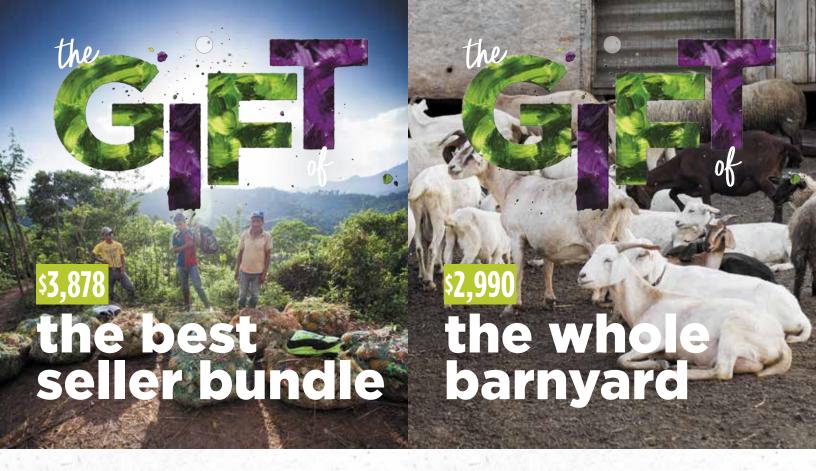

### the best seller bundle

These are the top 10 most-loved gifts that can bring families who live in poverty opportunities for better lives. It includes 1 goat, 1 chicken, goats and quackers, the whole barnyard, a friendship pack, a family-sized water filter, the herd, 1 bicycle, 10 bars of soap, and "where needed most."

# #\_\_\_\_\_best seller bundle(s) X \$3,878 =\_\_\_\_ \$\_\_\_\_\_total donation for best seller bundles

**Go** to **worldrenew.ca/gifts** and order online with your credit card. Remember to request a gift card for each item if you are giving them as gifts.

## the whole barnyard

\$2,99

Fill the whole barnyard, including 10 goats, 8 pigs, 4 piglets, 25 ducks, 15 rabbits, 50 chickens, 5 roosters, and farmer training in how to raise them. Healthy, happy animals provided by World Renew help families with enough food, better nutrition, a stable income, and hope for tomorrow!

# your Gift: #\_\_\_\_whole barnyard(s) X \$2,990 =\_\_\_\_ \$\_\_\_total donation for whole barnyards

**Go** to **worldrenew.ca/gifts** and order online with your credit card. Remember to request a gift card for each item if you are giving them as gifts.