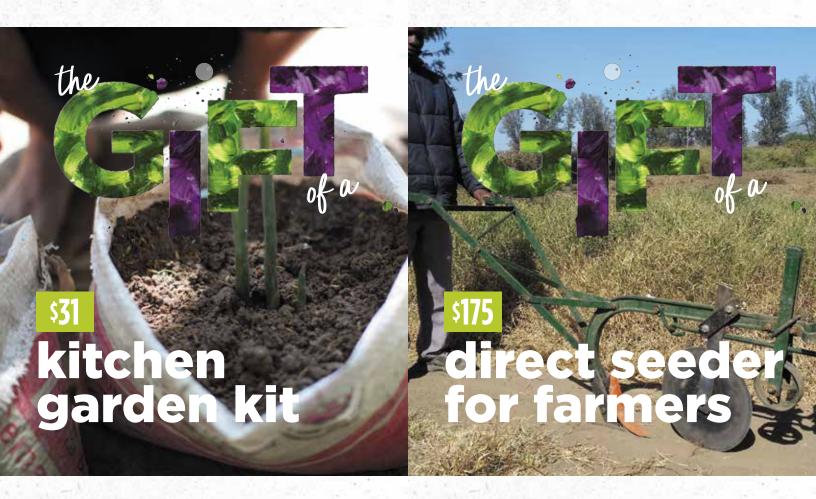

### kitchen garden kit

Growing nutritious food at home gives families who live in poverty access to fresh produce with less cost. Your gift of a kitchen garden provides a family with 5 growing sacks and 5 seed packets to grow nutritious vegetables for better health. Kitchen gardens are a gift that keeps growing!

### 400605

# Your Gift: \_kitchen garden kit(s) X \$31 =\_ total donation for kitchen garden kits

Go to worldrenew.ca/gifts and order online with your credit card. Remember to request a gift card for each item if you are giving them as gifts.

### direct seeder for farmers

A direct seeder helps farmers build soil fertility by planting seeds with less tilling. When you give a direct seeder, you help 3 to 5 village farmers implement sustainable agriculture methods to grow more food for better nutrition and gain better income from their crops.

### 400874

# Your Gift: \_direct seeder(s) for farmers X \$175 =\_ total donation for direct seeders

Go to worldrenew.ca/gifts and order online with your credit card. Remember to request a gift card for each item if you are giving them as gifts.