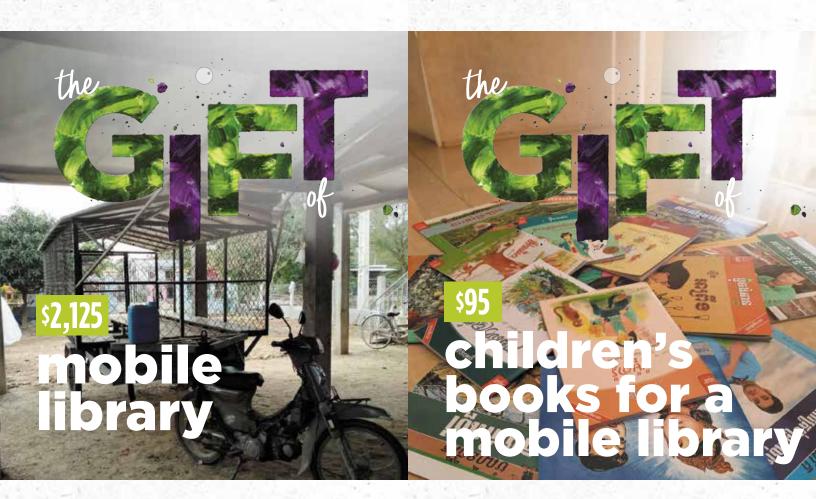

### children's books for a mobile library

Fill a trailer with fun learning materials to help students build reading habits that will influence their learning journey all through their lives. Parents, grandparents, and whole families can spend time learning, improve their skills, and develop a love of books.

# Your Gift:

- children's books for mobile library(ies) X \$95 =
- \_total donation for children's books for mobile libraries

Go to worldrenew.ca/gifts and order online with your credit card. Remember to request a gift card for each item if you are giving them as gifts.

### mobile library

Your gift of a motorbike and trailer can bring the joy of reading to many people who may not have other opportunities to practice their skills. Give students of all ages a chance to develop a love of learning by giving a bookmobile that brings resources to remote locations!

# Your Gift:

mobile library(ies) X \$2,125 =

\_total donation for mobile libraries

Go to worldrenew.ca/gifts and order online with your credit card. Remember to request a gift card for each item if you are giving them as gifts.