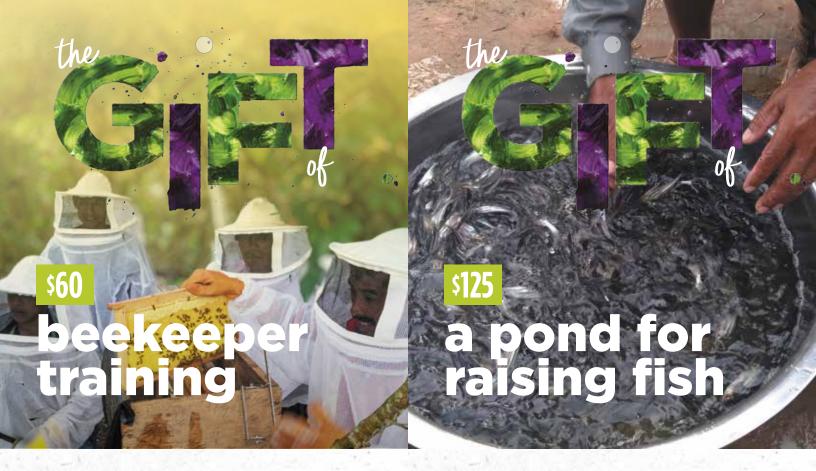

### beekeeper training

World Renew trains farmers who are starting a business keeping bees. They learn hive and business management, harvesting and storing honey, and product marketing. Your gift of beekeeper training helps families earn a steady income between harvests. Help farmers make a new buzz!

### a pond for raising fish

400882

### Your Gift: \_\_pond(s) for raising fish X \$125 =\_ total donation for ponds for raising fish

Go to worldrenew.ca/gifts and order online with your credit card. Remember to request a gift card for each item if you are giving them as gifts.