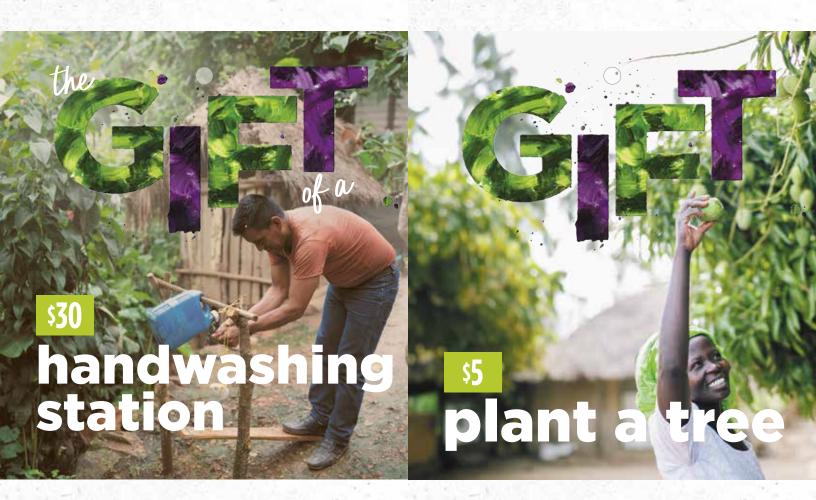

### plant a tree

Fruit trees produce food during difficult growing seasons when other crops may fail. When you give a farmer a tree sapling to plant, they can grow guavas, papayas, mangoes, or citrus fruits that provide them with food, income, and shade protection. Help families grow good health with fruit trees!

## handwashing station

Help families tap into good health with a handwashing station. This simple, foot-powered tool encourages handwashing and helps stop the spread of germs and disease. It also includes hygiene training through World Renew.