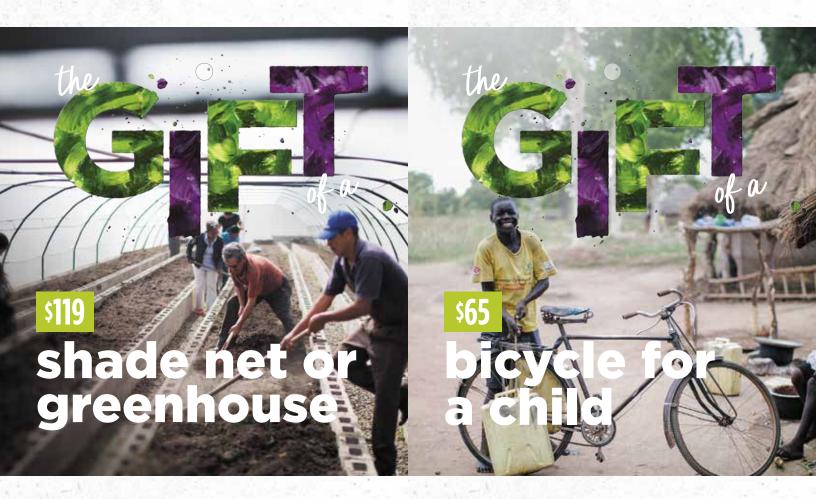

### shade net or greenhouse

In tropical climates, the sun's rays are harsh and can quickly wilt tender plants. Your gift of a shade net or greenhouse protects farmers' crops from heat stress, helps increase production, and results in better prices at the market. Greenhouses or shade nets also protect crops from insects and birds.

### bicycle for a child

Children in remote villages often live too far from school to walk. Your gift of a child's bicycle, for girls especially, helps equip them to finish school. With a high school diploma, young people have the skills they need to succeed. Help kids get on the path to a better future with a bike to get to school!