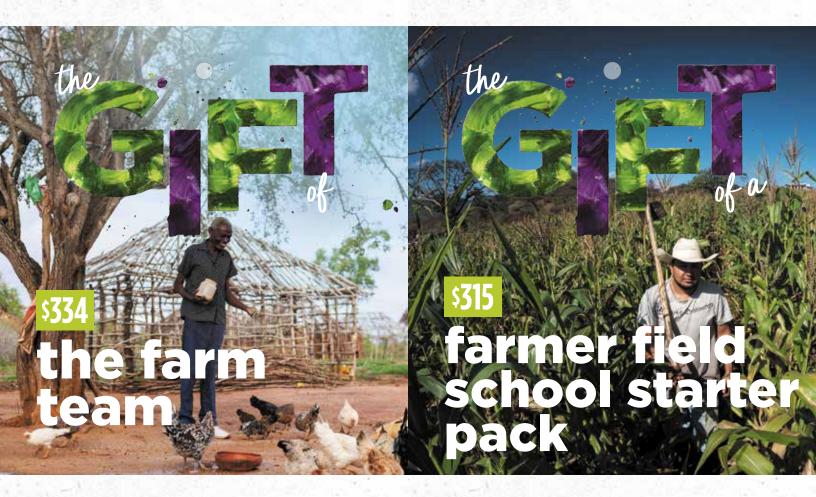

### the farm team

The farm team is 1 goat, 1 pig, 1 piglet, 1 rabbit, 1 duck, 1 rooster, and 1 chicken that all made the team! You can provide families around the world with more food, milk, eggs, and income to feed and support themselves as they work together to leave poverty behind.

### 400468

# your Gift: #\_\_\_\_farm team(s) X \$334 =\_\_\_ \$\_\_\_total donation for farm teams

Go to worldrenew.ca/gifts and order online with your credit card. Remember to request a gift card for each item if you are giving them as gifts.

### ffs starter pack

A Farmer Field School (FFS) Starter Pack from World Renew includes a half-acre of land for crop trials and model farming, gloves, boots, and hand tools to work the soil as well as seeds, bio-herbicides, and training in agriculture and crop storage methods to equip farmers for success.

### 400796

# #\_\_\_\_ffs starter pack(s) X \$315 =\_\_\_\_ \$\_\_\_\_total donation for ffs starter packs

**Go** to worldrenew.ca/gifts and order online with your credit card. Remember to request a gift card for each item if you are giving them as gifts.