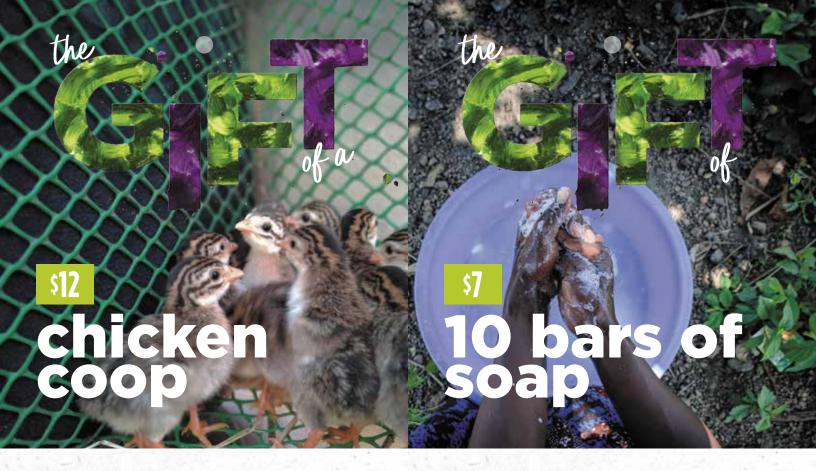

### 10 bars of soap

Your gift of 10 bars of soap will improve a child's health and keep them from spreading colds, flu, and other germs at school. Give a child a year of cleanliness, along with instruction in the health benefits of handwashing and hygiene. Good health is in everyone's hands!

### chicken coop

\$12

Farmers know that it's extra important to keep poultry clean and dry. In the tropics, the rainy season causes flooding that breeds diseases. A 2-by-5-foot chicken coop helps farmers control bacteria, parasites, and illness. Your gift of a chicken coop helps families earn more income from their hard work.