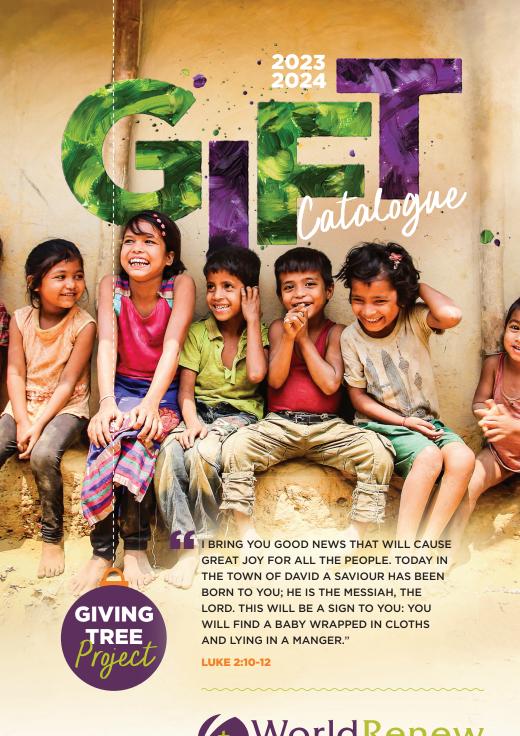

PRAISE BE TO THE **GOD AND FATHER** OF OUR LORD JESUS CHRIST! IN HIS GREAT MERCY HE HAS GIVEN US NEW BIRTH INTO A LIVING HOPE THROUGH THE RESURRECTION OF JESUS CHRIST FROM THE DEAD. 1 PETER 1:3 The sun that rofe over a cow shed in Bethlehem on the morning after Jesus' birth was like any other sunrise — and the dawn of living hope for a new heaven and a new earth! Jesus the Messiah, our Saviour, would fulfill God's plan of salvation on the cross, giving us new birth into everlasting life with him. At Christmas, we remember God's selfless love and the gift he gave — his son, Jesus. When you add an item from the World Renew Gift Catalogue to your Christmas list, you make a real difference in the lives of your neighbours in need in communities around the world.

Be a part of the good news that brings great joy for all people this Christmas through your gift from the World Renew Gift Catalogue.

STEP 1 Talk to your family, group, class, or church members. Will you give some Christmas gift money to buy an item from the World Renew Gift Catalogue for a family in need? If yes, go to Step 2. If not, please prayerfully consider it for next year.