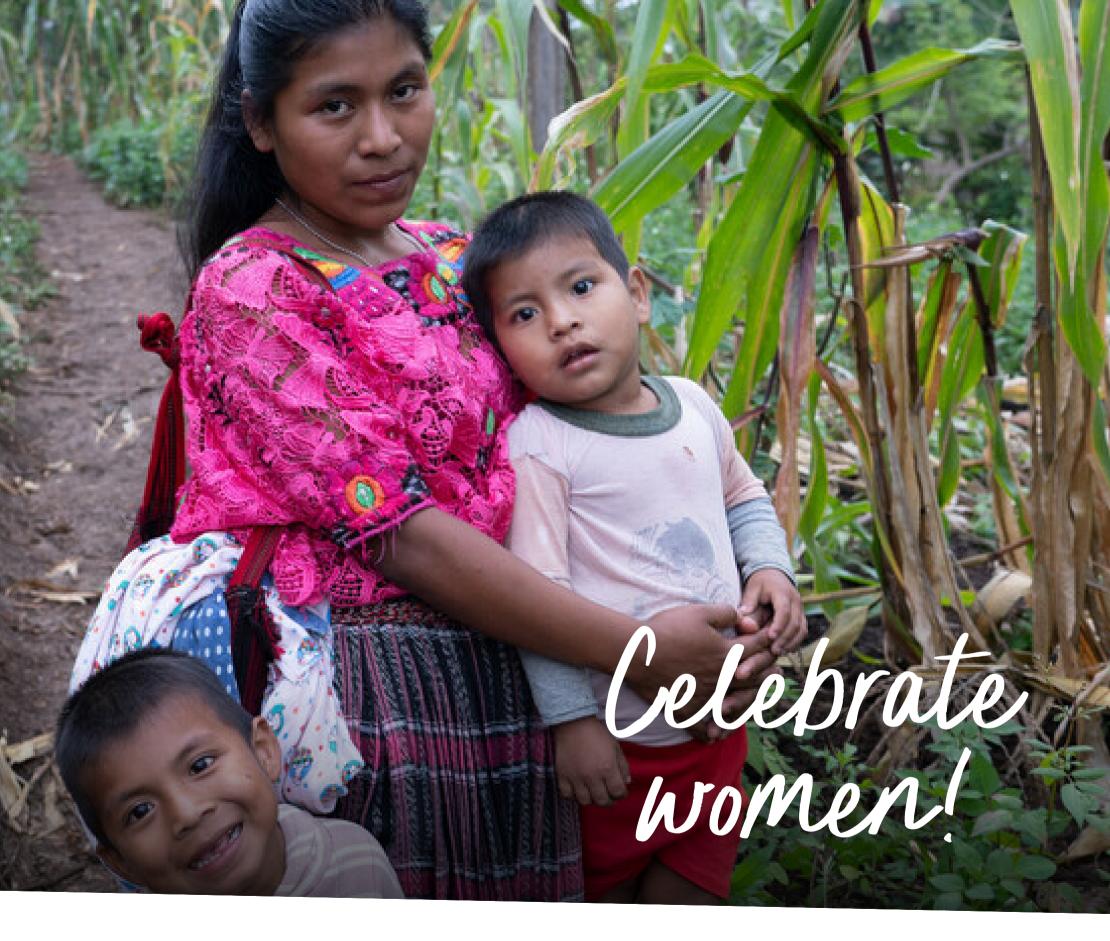

## Women of Hope

Sunday

Women like Lucia in Guatemala face food insecurity and struggle to ensure their families are fed. World Renew and local partners bring training and resources that mobilize community leaders to grow and prepare nutritious meals. Better access to a variety of staples and vegetables encourages healthy development so that children can grow into the fullness of who God intended them to be!