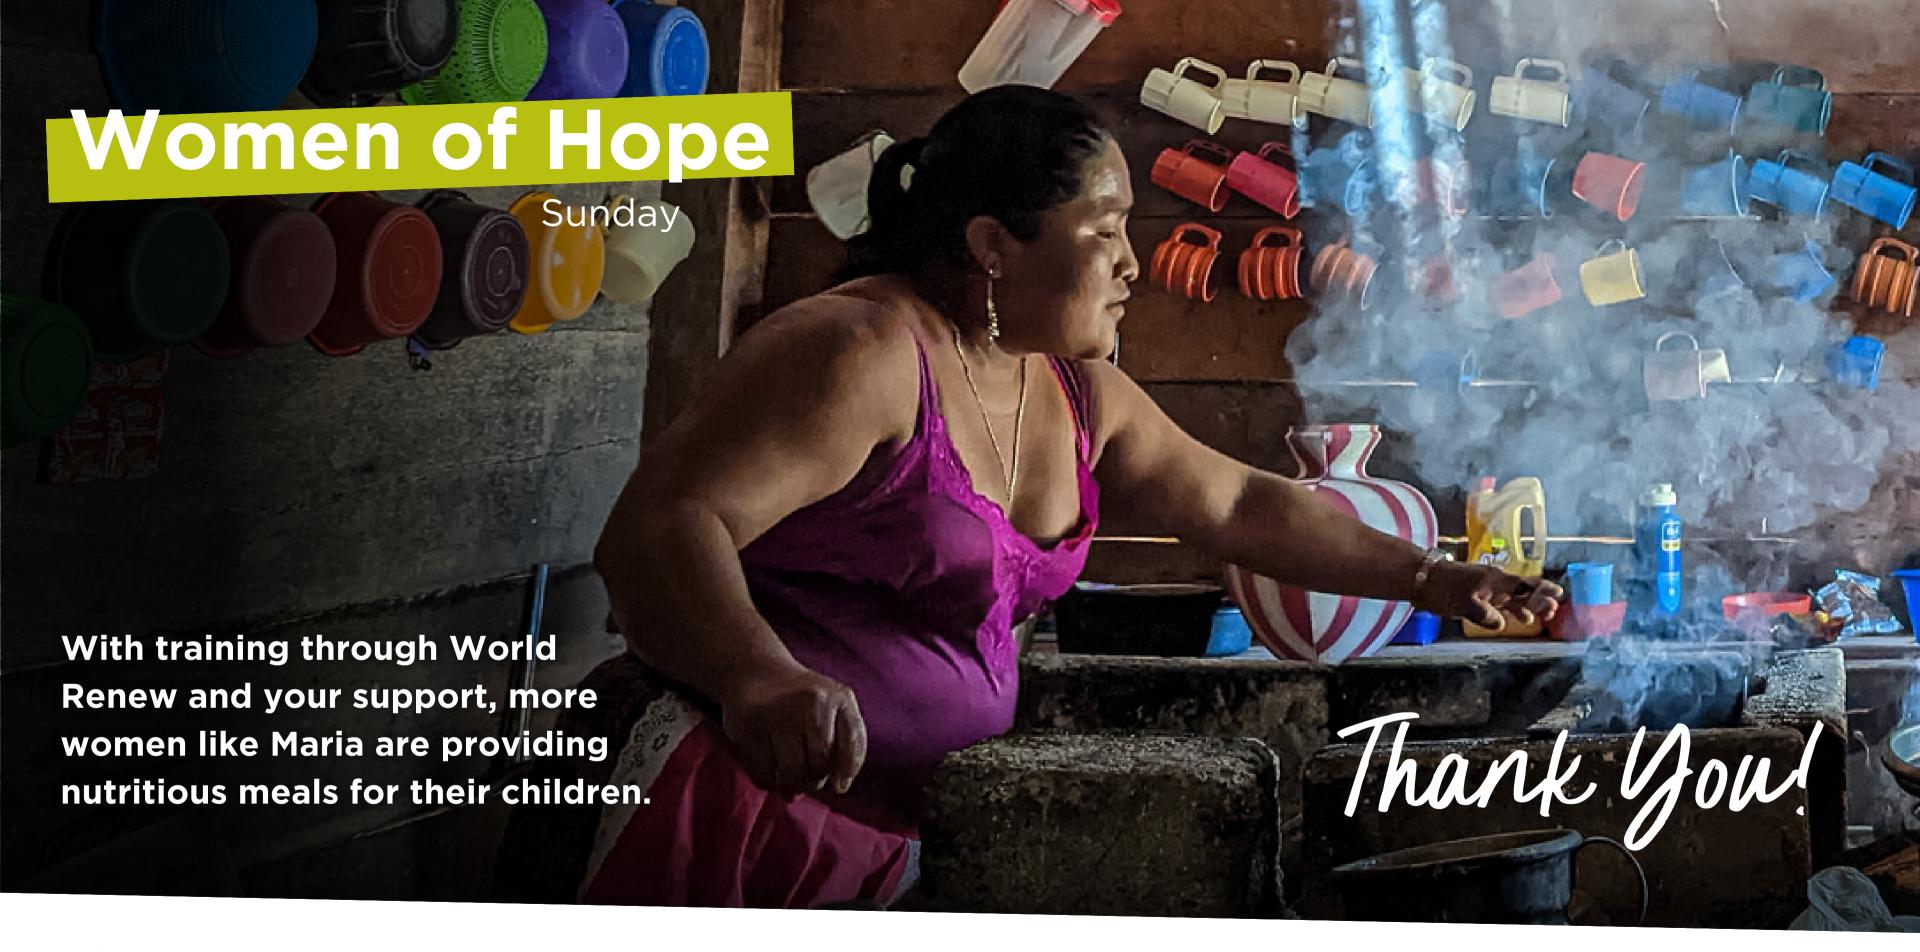

## Women of Hope

Sunday

Women like Lucia in Guatemala face food insecurity and struggle to ensure their families are fed. World Renew and local partners bring training and resources that mobilize community leaders to grow and prepare nutritious meals. Better access to a variety of staples and vegetables encourages healthy development so that children can grow into the fullness of who God intended them to be!