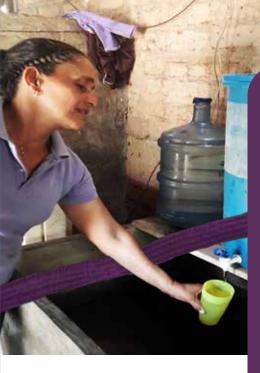

# \$115 FAMILY-SIZED WATER FILTER

400465

# COVID-19 RESPONSE

ITEMS WITH THIS graphic indicate a World Renew program that is adapting to address the COVID-19 pandemic, including access to clean water, sanitation, proper hygiene, health care, good nutrition, social distancing, and growing food. Your support makes World Renew's life-saving work in poor communities possible and addresses the transmission of COVID-19 worldwide.